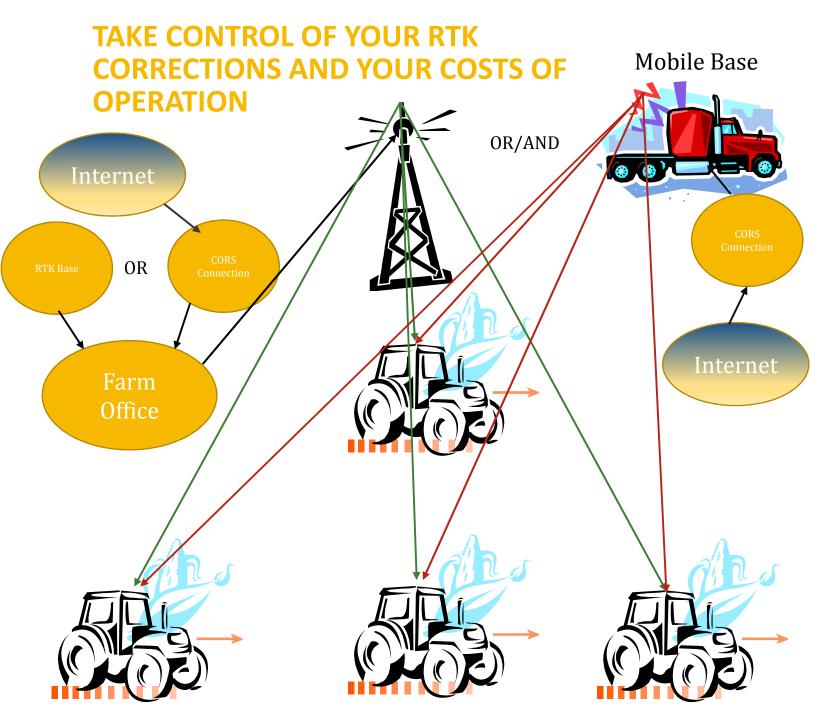

## Many Options for success and control of your RTK Signal

- From Office to Tower- Wireless.
- From Tower to Field- Wireless- can choose many options, 900, 450. or 2.4, or we can run direct on all tractors. The intention of this design is to ensure correction is available where cell coverage may be less than ideal. Works with radios already on the farm.
- Mobile base setup can supplement any holes based on terrain or distance, can be tripod or vehicle mounted.

**AGREPLAN. LLC** 

- Using CORS, only states that allow this type of connection, When using CORS, this is for your use, no resale of CORS signal is allowed.
- This system works with any brand RTK.